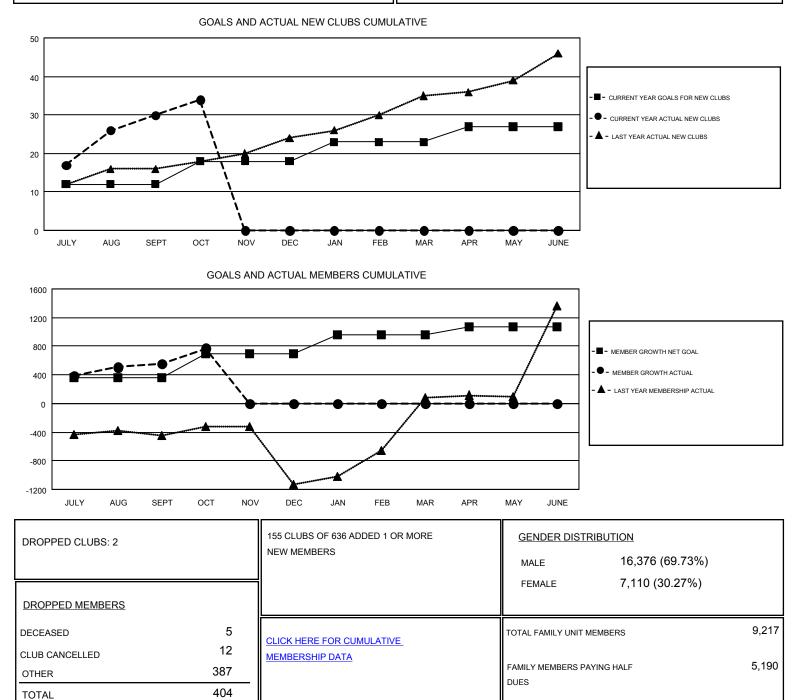

## GMT: ANIL TULSYAN

| Clubs                 |               |           |               | Members<br>RESULTS FOR 2018-2019 |                           |                         |                                                    |
|-----------------------|---------------|-----------|---------------|----------------------------------|---------------------------|-------------------------|----------------------------------------------------|
| RESULTS FOR 2018-2019 |               |           |               |                                  |                           |                         |                                                    |
| QUARTER               | NEW CLUB GOAL | NEW CLUBS | DROPPED CLUBS | QUARTER                          | MEMBER GROWTH NET<br>GOAL | MEMBER GROWTH<br>ACTUAL | DROPPED<br>MEMBERS ACTUAL<br>(including transfers) |
| JULY/AUG/SEPT         | 12            | 30        | 2             | JULY/AUG/SEPT                    | 360                       | 978                     | 372                                                |
| OCT/NOV/DEC           | 6             | 4         | 0             | OCT/NOV/DEC                      | 340                       | 262                     | 32                                                 |
| JAN/FEB/MAR           | 5             | 0         | 0             | JAN/FEB/MAR                      | 265                       | 0                       | 0                                                  |
| APR/MAY/JUNE          | 4             | 0         | 0             | APR/MAY/JUNE                     | 100                       | 0                       | 0                                                  |